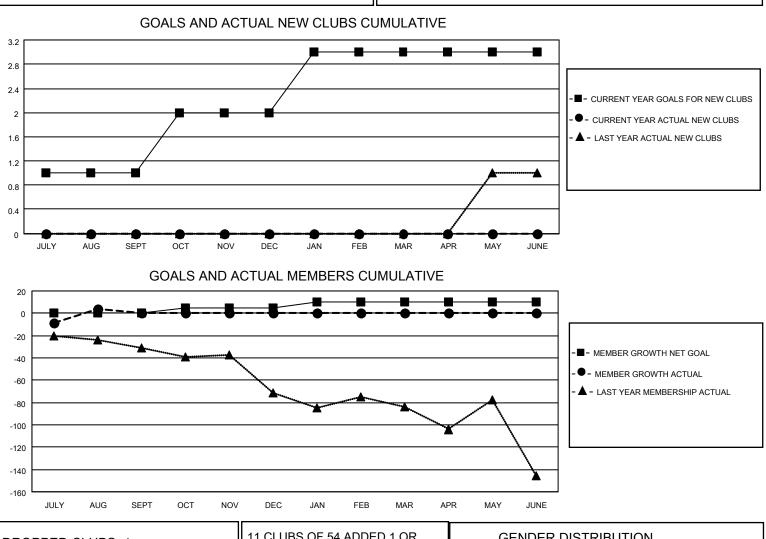

## LOCATION PENNSYLVANIA

District 14 A

Results as of: 8/31/2023

| Clubs                 |               |           |               | Members               |                         |                         |                                                    |
|-----------------------|---------------|-----------|---------------|-----------------------|-------------------------|-------------------------|----------------------------------------------------|
| RESULTS FOR 2023-2024 |               |           |               | RESULTS FOR 2023-2024 |                         |                         |                                                    |
| QUARTER               | NEW CLUB GOAL | NEW CLUBS | DROPPED CLUBS | QUARTER MEN           | MBER GROWTH NET<br>GOAL | MEMBER GROWTH<br>ACTUAL | DROPPED<br>MEMBERS ACTUAL<br>(including transfers) |
| JULY/AUG/SEPT         | 1             | 0         | 1             | JULY/AUG/SEPT         | 0                       | 35                      | 26                                                 |
| OCT/NOV/DEC           | 1             | 0         | 0             | OCT/NOV/DEC           | 5                       | 0                       | 0                                                  |
| JAN/FEB/MAR           | 1             | 0         | 0             | JAN/FEB/MAR           | 5                       | 0                       | 0                                                  |
| APR/MAY/JUNE          | 0             | 0         | 0             | APR/MAY/JUNE          | 0                       | 0                       | 0                                                  |